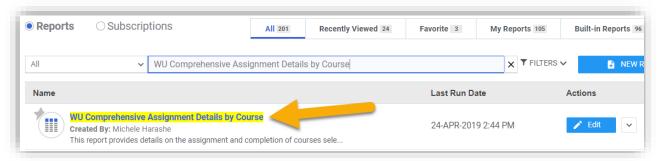

- 6. Search for "WU Comprehensive Assignment Details by Course"
- 7. Click the name of this report

- 8. A pop-up appears
- 9. Expand the grey Filters menu at the top
- 10. In Course Title, search for RE Intellectual Property Agreement
- 11. Search for your department under Department Name
- 12. Click Run