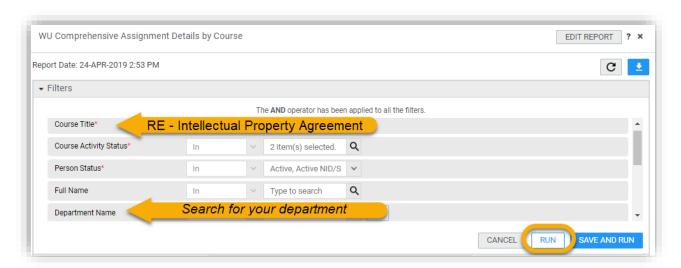

- 6. Search for "WU Comprehensive Assignment Details by Course"
- 7. Click the name of this report

- 8. A pop-up appears
- 9. Expand the grey Filters menu at the top
- 10. In Course Title, search for RE Intellectual Property Agreement
- 11. Search for your department under Department Name
- 12. Click Run