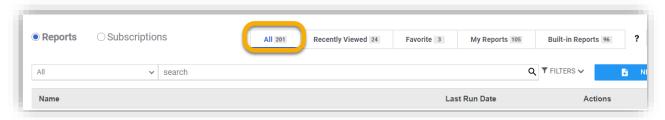

## **Intellectual Property Assignment Agreement**

To determine the status of individuals by department:

- 1. Login to Learn@Work
- 2. Click the menu icon in the top left

- 3. If you have access to pull reports, you will see an "Admin" option. Select this.
  - a. If you do not see this option you much request access by completing the <u>Learn@Work Security Authorization Form</u>.
- 4. Click "Analytics Admin" in the dashboard that appears
- 5. Be sure you are viewing "All" reports

- 6. Search for "WU Comprehensive Assignment Details by Course"
- 7. Click the name of this report

- 8. A pop-up appears
- 9. Expand the grey Filters menu at the top
- 10. In Course Title, search for RE Intellectual Property Agreement
- 11. Search for your department under Department Name
- 12. Click Run