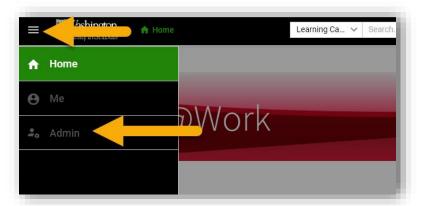

## **Intellectual Property Assignment Agreement**

To determine the status of individuals by department:

- 1. Login to Learn@Work
- 2. Click the menu icon in the top left

- 3. If you have access to pull reports, you will see an "Admin" option. Select this.
  - a. If you do not see this option you much request access by completing the <u>Learn@Work Security Authorization Form</u>.
- 4. Click "Analytics Admin" in the dashboard that appears
- 5. Be sure you are viewing "All" reports